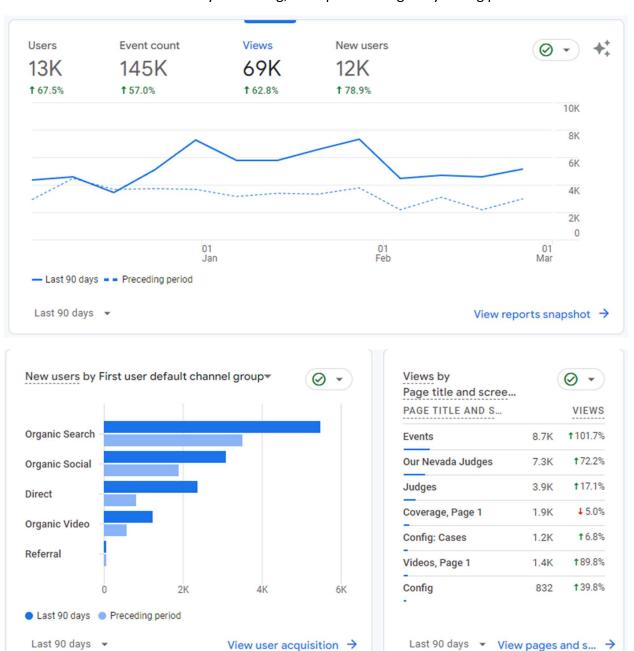

Website traffic has been steadily increasing, and spikes during early voting periods.