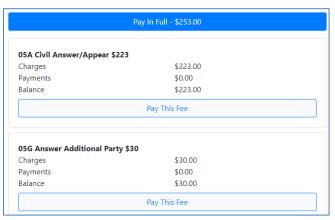

#### Select how to pay:

- "Pay in Full" will allow you to pay all fees in one transaction.
- "Pay This Fee" allows you to pay one specific fee. Partial payments are available.

On the next screen, enter the envelope number if applicable. Otherwise leave this field blank.