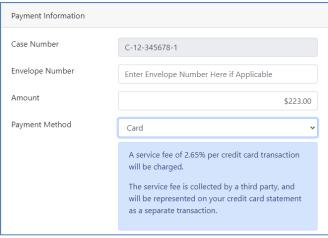

#### Select how to pay:

- "Pay in Full" will allow you to pay all fees in one transaction.
- "Pay This Fee" allows you to pay one specific fee. Partial payments are available.

On the next screen, enter the envelope number if applicable. Otherwise leave this field blank.

If you selected to pay an individual fee, you may edit the amount here.

Select your preferred payment method. Echecks and credit cards are accepted. A service fee is charged on credit card transactions.